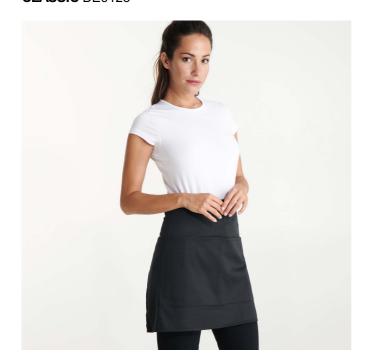

### DESCRIPTION

Short apron with two-compartment pocket. Waist tie-strap. Measures: 71 cm x 43 cm.