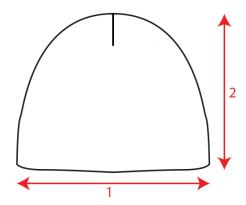

Polyester - 230 gsm Type: Beanie

Machine: Flat Darts: 2

**Layer:** Single Size: One size fits all 58-58,5 cm

**Packing:** 24 x 144 **Custom code:** 6505.00.90

Made in: China Weight: 0.03

### Where to customize

Centimeters

|               | Front    | Back     | Closure | Right    | Left     |
|---------------|----------|----------|---------|----------|----------|
| Print         | -        | -        | -       | -        | -        |
| Embroidery    | 12 x 4,5 | 12 x 4,5 | -       | 12 x 4,5 | 12 x 4,5 |
| Heat transfer | -        | -        | -       | -        | -        |

## **Washing instruction**



Hand wash/ do not bleach/ do not dry by tumble dryers/ dry flat/ do not iron/ do not dry clean/ do not professional wet clean

# Technical Size (cm)

- **1.** 28.0
- **2.** 21.0



# Color variants (TPX / Pantone)

DARK-GREY

BODY: 18-0201 / 425-C

**BLACK** 



**BODY:** 19-4006 / BLACK-6-C

NAVY



**BODY:** 19-4111 / 289-C

**ROYAL** 



BODY: 19-4056 / 7686-C