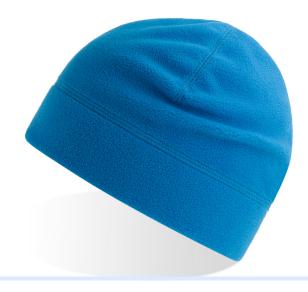

#### **FLATLOCK SEAMS**

Typical seams on sportswear accessories, made by wrapping the raw edges side by side.

Soft and comfortable polar fleece beanie made from recycled polyester with a straight cut. Light, warm and at the same time small enough to easily fit in a pocket when not in use.