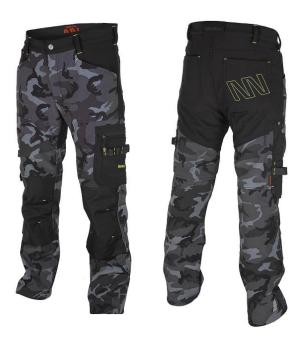

# CAMOS TROUSERS BLACK/GREY

### Material characteristics:

| Main material       | Softshell - 96 % polyester, 4 % elastan (Spandex), 300 g/m² |
|---------------------|-------------------------------------------------------------|
| Additional material | Cordura                                                     |
| Lining material     | 100 % polyester (fleece)                                    |
| Material notice     | -                                                           |
| Washing symbols     | $\boxtimes \times \boxtimes \times \otimes$                 |
| Pictogram           | BREATHABLE FLEXIBILITY WINDPROOF REFLEX KNEE PADS           |

# Characteristics:

- sophisticated cut and flexible, water and windproof material that does not restrict movement
- increased waist prevents detection, cooling of the lumbar part during the forward bend
- very strong CORDURA abrasion-resistant material used in the knee area
- a knee pad pocket that makes kneeling easier
- lots of pockets and loops when you need to have tools and other small items at hand at all times
- reflective elements ensuring that you will be seen after exposure in the dim light and dark (knee and leg area)

#### Other information:

| Packaging                 | 10 pcs/carton                                                                                                                                                                                                                                                                       |  |  |  |  |
|---------------------------|-------------------------------------------------------------------------------------------------------------------------------------------------------------------------------------------------------------------------------------------------------------------------------------|--|--|--|--|
| Minimal ordering quantity | 1 pc                                                                                                                                                                                                                                                                                |  |  |  |  |
| Logo                      | lime logo BNN on the zipper puller<br>printed logo BNN in lime color on the left side pocket<br>embossed logo BENNON at the back of the waist<br>orange/black textile label BENNON by the right trouser leg pocket<br>black textile label CORDURA under the left trouser leg pocket |  |  |  |  |
| Marking                   | label stitched on left inner side                                                                                                                                                                                                                                                   |  |  |  |  |
| Printings                 | BENNON hangtag<br>BENNON polybag<br>BENNON sticker polybag                                                                                                                                                                                                                          |  |  |  |  |
| Weight                    | 685 g/piece (size 54)                                                                                                                                                                                                                                                               |  |  |  |  |