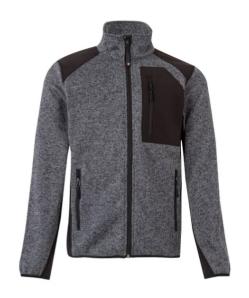

## **velilla** 206008

**KNITTED JACKET** 

COLOR

00/00 - black/black

08/00 - grey/black

SIZE

XS/S/M/L/XL/2XL/3XL

61/00 - navy blue/black

## **DETAILS**

Front closure with contrasting inverted zip
Soft-shell fabric piece in the chest to ease marking
Inner upturned cover flap with zip cover
Contrast colour in zips and soft-shell fabric reinforcements
Lower garment and cuffs finished with elastic fabric in contrasting
colours

Three pockets:
3 welt pockets with zip